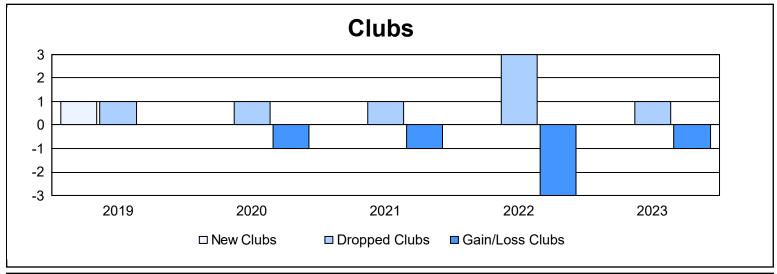

District 9 NE As of June 2023 Cumulative

| Year      | New<br>Clubs | Dropped<br>Clubs | Gain/<br>Loss<br>Clubs | New<br>Members | Charter<br>Members | Reinstate<br>Members | Transfer<br>Members | Total<br>Member<br>Added | Total<br>Members<br>Dropped | Gain/<br>Loss<br>Members |
|-----------|--------------|------------------|------------------------|----------------|--------------------|----------------------|---------------------|--------------------------|-----------------------------|--------------------------|
| 2018-2019 | 1            | 1                | 0                      | 91             | 26                 | 6                    | 1                   | 124                      | 123                         | 1                        |
| 2019-2020 | 0            | 1                | -1                     | 80             | 0                  | 1                    | 2                   | 83                       | 117                         | -34                      |
| 2020-2021 | 0            | 1                | -1                     | 75             | 0                  | 2                    | 4                   | 81                       | 188                         | -107                     |
| 2021-2022 | 0            | 3                | -3                     | 75             | 0                  | 4                    | 3                   | 82                       | 130                         | -48                      |
| 2022-2023 | 0            | 1                | -1                     | 98             | 0                  | 1                    | 2                   | 101                      | 138                         | -37                      |
| Average   | 0            | 1                | -1                     | 84             | 5                  | 3                    | 2                   | 94                       | 139                         | -45                      |