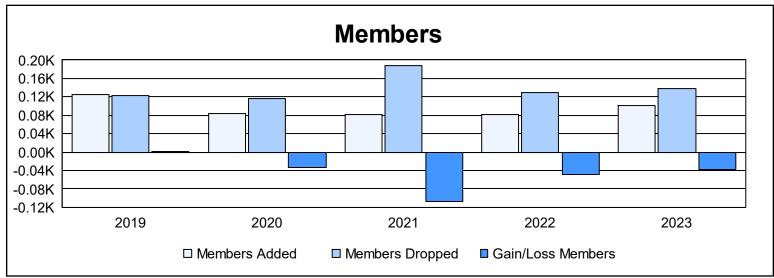

District 9 NE As of June 2023 Cumulative

| Year      | New<br>Clubs | Dropped<br>Clubs | Gain/<br>Loss<br>Clubs | New<br>Members | Charter<br>Members | Reinstate<br>Members | Transfer<br>Members | Total<br>Member<br>Added | Total<br>Members<br>Dropped | Gain/<br>Loss<br>Members |
|-----------|--------------|------------------|------------------------|----------------|--------------------|----------------------|---------------------|--------------------------|-----------------------------|--------------------------|
| 2018-2019 | 1            | 1                | 0                      | 91             | 26                 | 6                    | 1                   | 124                      | 123                         | 1                        |
| 2019-2020 | 0            | 1                | -1                     | 80             | 0                  | 1                    | 2                   | 83                       | 117                         | -34                      |
| 2020-2021 | 0            | 1                | -1                     | 75             | 0                  | 2                    | 4                   | 81                       | 188                         | -107                     |
| 2021-2022 | 0            | 3                | -3                     | 75             | 0                  | 4                    | 3                   | 82                       | 130                         | -48                      |
| 2022-2023 | 0            | 1                | -1                     | 98             | 0                  | 1                    | 2                   | 101                      | 138                         | -37                      |
| Average   | 0            | 1                | -1                     | 84             | 5                  | 3                    | 2                   | 94                       | 139                         | -45                      |